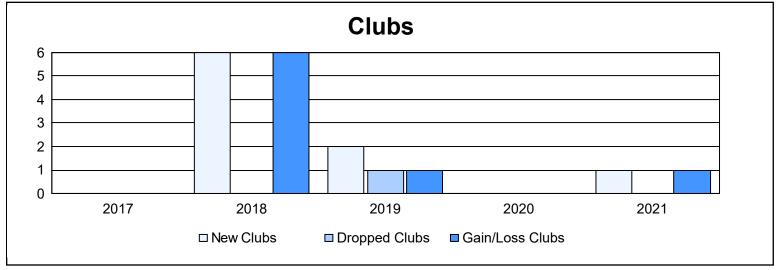

District 412 B As of June 2021 Cumulative

| Year      | New<br>Clubs | Dropped<br>Clubs | Gain/<br>Loss<br>Clubs | New<br>Members | Charter<br>Members | Reinstate<br>Members | Transfer<br>Members | Total<br>Member<br>Added | Total<br>Members<br>Dropped | Gain/<br>Loss<br>Members |
|-----------|--------------|------------------|------------------------|----------------|--------------------|----------------------|---------------------|--------------------------|-----------------------------|--------------------------|
| 2016-2017 | 0            | 0                | 0                      | 123            | 0                  | 8                    | 0                   | 131                      | 44                          | 87                       |
| 2017-2018 | 6            | 0                | 6                      | 178            | 204                | 3                    | 2                   | 387                      | 105                         | 282                      |
| 2018-2019 | 2            | 1                | 1                      | 53             | 55                 | 3                    | 2                   | 113                      | 200                         | -87                      |
| 2019-2020 | 0            | 0                | 0                      | 39             | 6                  | 0                    | 2                   | 47                       | 70                          | -23                      |
| 2020-2021 | 1            | 0                | 1                      | 151            | 35                 | 3                    | 3                   | 192                      | 130                         | 62                       |
| Average   | 2            | 0                | 2                      | 109            | 60                 | 3                    | 2                   | 174                      | 110                         | 64                       |