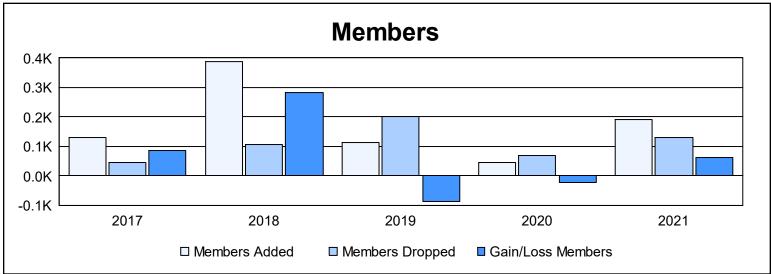

District 412 B As of June 2021 Cumulative

| Year      | New<br>Clubs | Dropped<br>Clubs | Gain/<br>Loss<br>Clubs | New<br>Members | Charter<br>Members | Reinstate<br>Members | Transfer<br>Members | Total<br>Member<br>Added | Total<br>Members<br>Dropped | Gain/<br>Loss<br>Members |
|-----------|--------------|------------------|------------------------|----------------|--------------------|----------------------|---------------------|--------------------------|-----------------------------|--------------------------|
| 2016-2017 | 0            | 0                | 0                      | 123            | 0                  | 8                    | 0                   | 131                      | 44                          | 87                       |
| 2017-2018 | 6            | 0                | 6                      | 178            | 204                | 3                    | 2                   | 387                      | 105                         | 282                      |
| 2018-2019 | 2            | 1                | 1                      | 53             | 55                 | 3                    | 2                   | 113                      | 200                         | -87                      |
| 2019-2020 | 0            | 0                | 0                      | 39             | 6                  | 0                    | 2                   | 47                       | 70                          | -23                      |
| 2020-2021 | 1            | 0                | 1                      | 151            | 35                 | 3                    | 3                   | 192                      | 130                         | 62                       |
| Average   | 2            | 0                | 2                      | 109            | 60                 | 3                    | 2                   | 174                      | 110                         | 64                       |